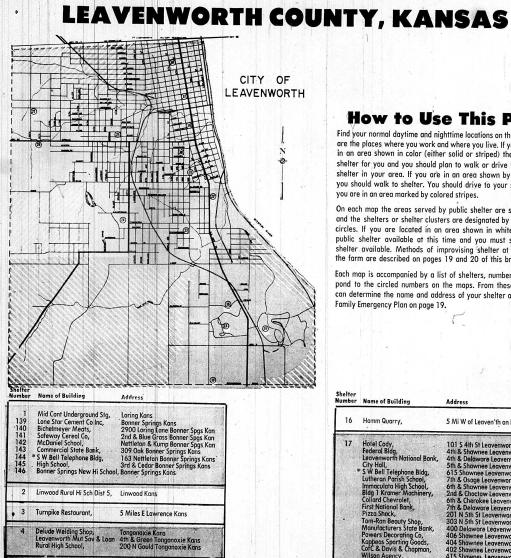

## How to Use This Plan

Find your normal daytime and nighttime locations on the maps. These are the places where you work and where you live. If you are located in an area shown in color (either solid or striped) there is a public shelter for you and you should plan to walk or drive to the nearest shelter in your area. If you are in an area shown by a solid color, you should walk to shelter. You should drive to your shelter only if you are in an area marked by colored stripes.

On each map the areas served by public shelter are shown in color and the shelters or shelter clusters are designated by the numbered circles. If you are located in an area shown in white, there is no public shelter available at this time and you must seek the best shelter available. Methods of improvising shelter at home and on the farm are described on pages 19 and 20 of this brochure.

Each map is accompanied by a list of shelters, numbered to correspond to the circled numbers on the maps. From these listings you can determine the name and address of your shelter and fill in your Family Emergency Plan on page 19.