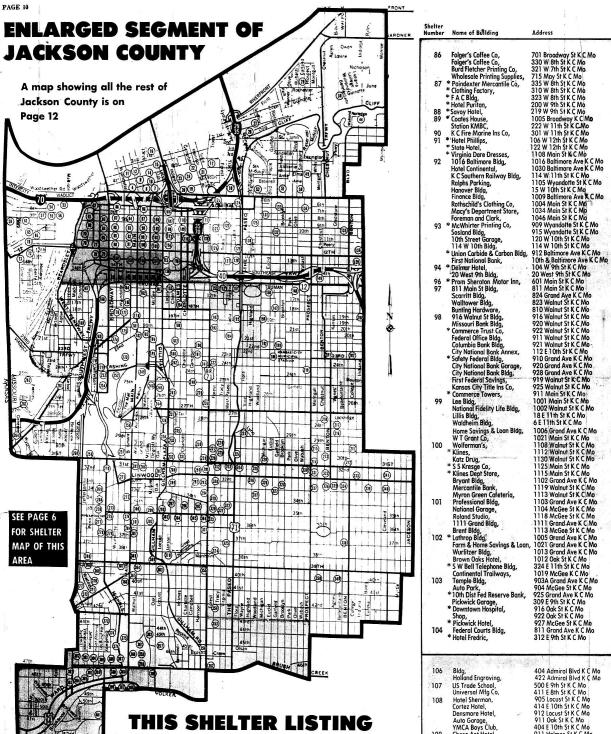

## HOW TO USE THIS PLAN

Find your normal daytime and nighttime locations on the map. These are the places where you work and where you live. If you are located in an area shown in color, there is public shelter for you and you should plan to walk to the nearest shelter.

From the list of shelters which are numbered to correspond to the circled numbers on the maps you can determine the name and address of your shelter and fill in your Family Emergency Plan on page 19.

A map showing the rest of Kansas City and Jackson County is to be found on page 12.